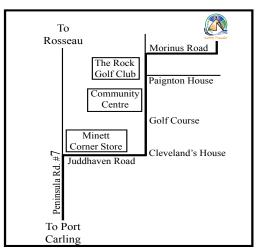

**Directions:** In Minett you can only turn right onto Juddhaven Road at the Minett Corner Store. Follow this road 1.5 km to Morinus Road, passing Cleveland's House, tennis courts and golf course. You will then pass the Fire Hall/Community Centre on left and then new Rock Golf Course on left. At Morinus Road you can only turn right, go to the road's end. Turn left at the Camp Frenda sign and proceed onto camp property.