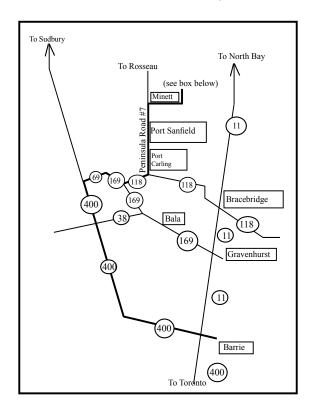

# Directions & Maps

**From Toronto:** Take Highway 400 North to Highway 69 (look for Exit #189). On Highway 69 turn right onto Highway 169, left onto Highway 118, left onto Peninsula Rd. (also known as Muskoka Regional Road #7). Once on Peninsula Road travel 10 km to the hamlet of Minett (directions continue below).

**Directions:** In Minett you can only turn right onto Juddhaven Road at the Minett Corner Store. Follow this road 1.5 km to Morinus Road, passing Cleveland's House, tennis courts and golf course. You will then pass the Fire Hall/Community Centre on left and then new Rock Golf Course on left. At Morinus Road you can only turn right, go to the road's end. Turn left at the Camp Frenda sign and proceed onto camp property.